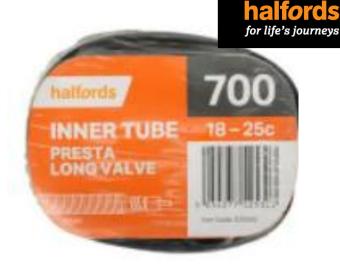

# WINDSCREEN WIPERS

Halfords Bike Inner Tube, 26" x 1.5 - 2.1", Schrader

Halfords MTB Tyres 26 x 2.0

Halfords Presta Bike Inner Tube, 700c x 18 - 25c, Long Valve

# **BICYCLE TYRES AND INNER TUBES**

halfords for life's journeys

Spiderman Kids Helmet (48-54cm) 2019