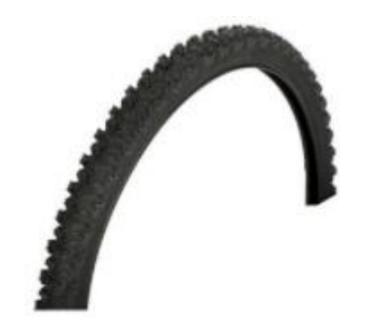

# WINDSCREEN WIPERS

Halfords Bike Inner Tube, 26" x 1.5 - 2.1", Schrader

Halfords MTB Tyres 26 x 2.0

Halfords Presta Bike Inner Tube, 700c x 18 - 25c, Long Valve

# **BICYCLE TYRES AND INNER TUBES**

halfords for life's journeys

Spiderman Kids Helmet (48-54cm) 2019