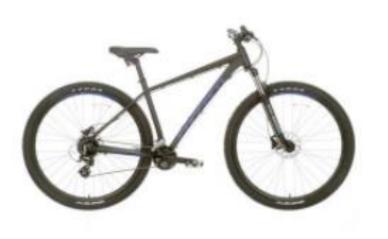

halfords for life's journeys

Carrera Hellcat Mens Mountain Bike - Black - S, M, L, XL Frames