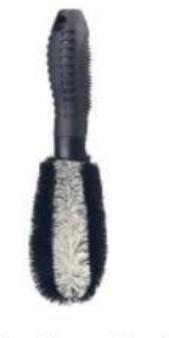

#### Halfords 30pc Bike Tool Kit

| CYCLE TOOLS | CLICK HERE<br>TO VIEW THE |
|-------------|---------------------------|
|             | RANGE                     |

halfords for life's journeys

Halfords Alloy Wheel Brush