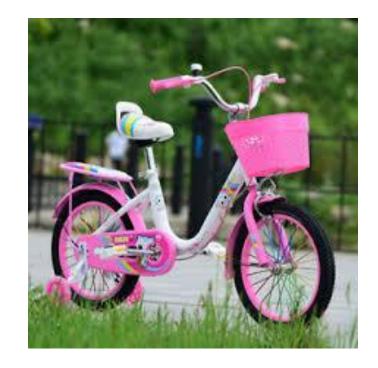

# ADULT BICYCLES

- Grey/Green, M

Apollo Outrage Kids Bike - 18" Wheel

Apollo Kinx Junior Hybrid Bike - 24" Wheel for life's journeys

Apollo Mermaid Kids Bike - 14" Wheel