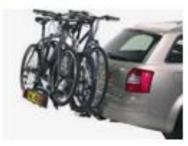

# HAND TOOLS CLICK HERE TO VIEW THE RANGE

Thule ProRide 591 Roof Mounted Bike Rack

Halfords Advanced 4 Bike Towbar Mounted Bike Rack

halfords for life's journeys

Halfords Rear High Mount 3-Bike Bike Rack