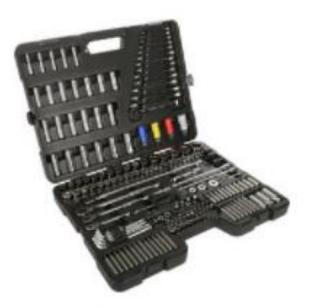

# LEAD ACID CAR BATTERIES

Halfords Advanced 200 Pc Socket and Ratchet Spanner Set

Halfords 186 Piece Maintenance Tool Kit

halfords for life's journeys

Halfords Extending Wheel Nut Wrench