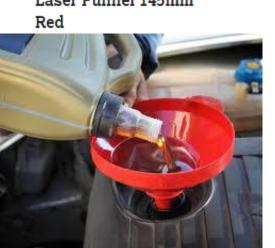

## FUNNELS AND OIL DRAIN PANS

**CLICK HERE** TO VIEW THE RANGE

Laser Funnel 145mm

LASER OIL DRIP TRAY 22.5" x 14.5"