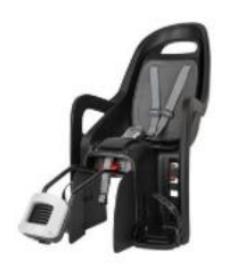

## CHILD SEATS FOR CYCLES

Halfords 550ml Bike Water Bottle - Clear

Halfords 700ml Bike Water Bottle - Clear