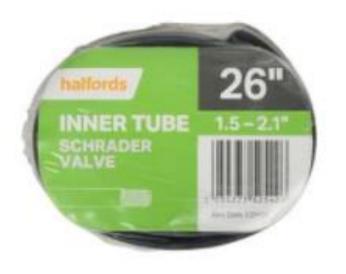

# WINDSCREEN WIPERS

Halfords Bike Inner Tube, 26" x 1.5 - 2.1", Schrader

Halfords MTB Tyres 26 x 2.0

Halfords Presta Bike Inner Tube, 700c x 18 - 25c, Long Valve

# **BICYCLE TYRES AND INNER TUBES**

halfords for life's journeys

Spiderman Kids Helmet (48-54cm) 2019