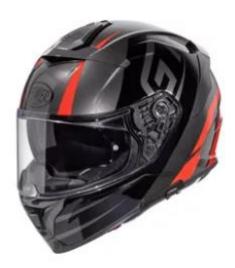

## MOTORCYCLE HELMETS

Halfords Kids Bike Stabilisers - 12-20"

Plastic Woven Bike Basket