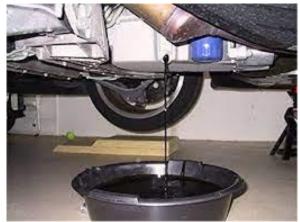

## FUNNELS AND OIL DRAIN PANS

**CLICK HERE** TO VIEW THE RANGE

Laser Funnel 145mm

LASER OIL DRIP TRAY 22.5" x 14.5"