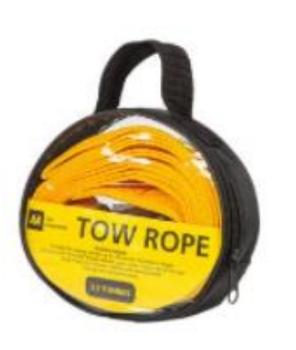

## TOW ROPES

Halfords Essential Batteries AA x30

Halfords Essential Batteries AAA x30