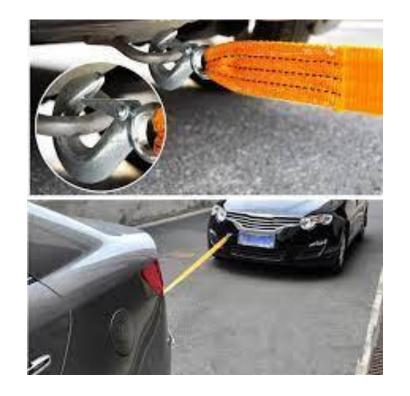

## TOW ROPES

Halfords Essential Batteries AA x30

Halfords Essential Batteries AAA x30