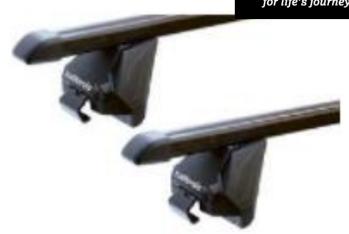

# HAND TOOLS CLICK HERE TO VIEW THE RANGE

Thule ProRide 591 Roof Mounted Bike Rack

Halfords Advanced 4 Bike Towbar Mounted Bike Rack

halfords for life's journeys

Halfords Rear High Mount 3-Bike Bike Rack

#### VEHICLE ROOF, TOW BALL AND REAR CYCLE CARRIERS

halfords for life's journeys

Halfords Raised Rail Steel Roof Bars Set r2

Halfords Integrated Rail Steel Roof Bars - Set i1

Halfords Ford Frozen White Scratch & Chip Repair Kit