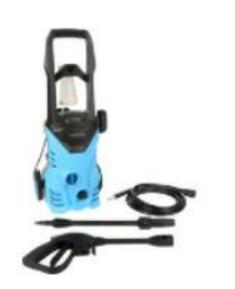

## PRESSURE WASHERS

Halfords Advanced Lithium Jump Starter - Up to 3L

Halfords Up to 4L Jump Leads.