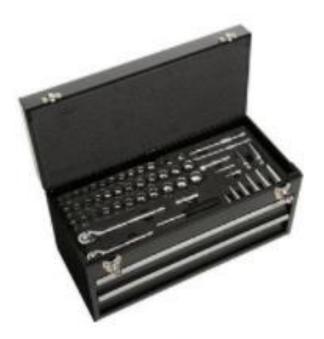

# LEAD ACID CAR BATTERIES

Halfords Advanced 200 Pc Socket and Ratchet Spanner Set

Halfords 186 Piece Maintenance Tool Kit

halfords for life's journeys

Halfords Extending Wheel Nut Wrench