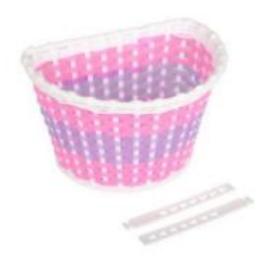

## MOTORCYCLE HELMETS

Halfords Kids Bike Stabilisers - 12-20"

Plastic Woven Bike Basket

#### CHILDRENS CYCLE ACCESSORIES