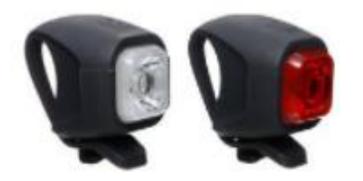

## CYCLING HELMETS ADULT AND CHILD

Halfords USB Rechargeable LED Bike Light Set

halfords

Halfords Advanced 1600 Lumen Front Bike Light

# CYCLE LIGHTS