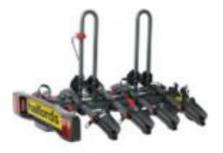

# HAND TOOLS CLICK HERE TO VIEW THE RANGE

Thule ProRide 591 Roof Mounted Bike Rack

Halfords Advanced 4 Bike Towbar Mounted Bike Rack

halfords for life's journeys

Halfords Rear High Mount 3-Bike Bike Rack