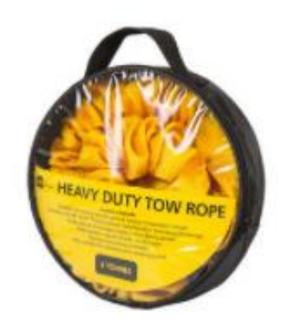

## TOW ROPES

Halfords Essential Batteries AA x30

Halfords Essential Batteries AAA x30