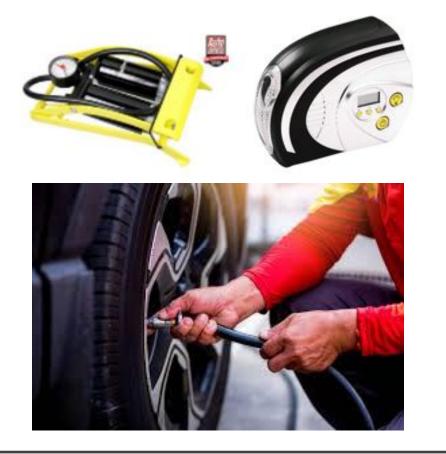

## TYRE PUMPS AND PRESSURE GAUGES

Halfords Advanced 185cm Combination Lock

Halfords 23cm D Lock And 115cm Cable Lock