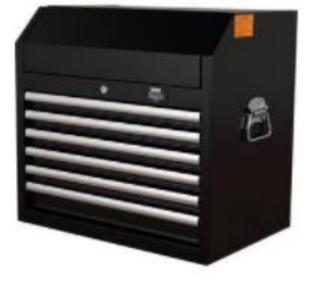

## CAR CLEANING CLOTHS, SPONGES, BRUSHES ETC.

Halfords Advanced 6 Drawer Tool Chest -Black

Halfords Advanced 6 Drawer Tool Cabinet -Black

## METAL TOOL CHESTS AND CABINETS