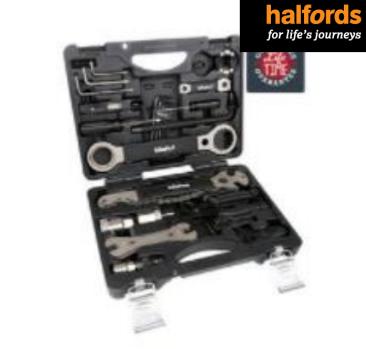

#### Halfords 30pc Bike Tool Kit

| CYCLE TOOLS | CLICK HERE<br>TO VIEW THE |
|-------------|---------------------------|
|             | RANGE                     |

halfords for life's journeys

Halfords Alloy Wheel Brush