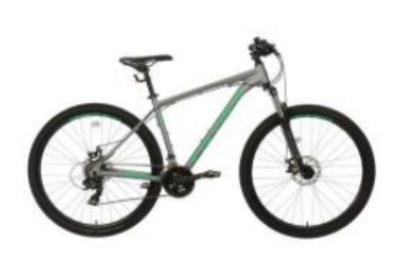

# ADULT BICYCLES

- Grey/Green, M

Apollo Outrage Kids Bike - 18" Wheel

Apollo Kinx Junior Hybrid Bike - 24" Wheel for life's journeys

Apollo Mermaid Kids Bike - 14" Wheel