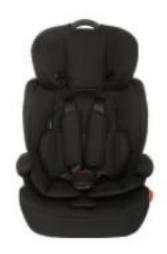

### BABY AND CHILD VEHICLE SEATS

Halfords PW20 Pressure Washer

Halfords PW10 Pressure Washer