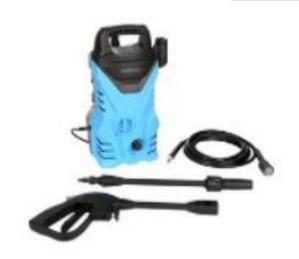

## PRESSURE WASHERS

Halfords Advanced Lithium Jump Starter - Up to 3L

Halfords Up to 4L Jump Leads.