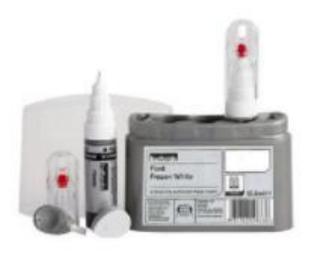

#### VEHICLE ROOF, TOW BALL AND REAR CYCLE CARRIERS

halfords for life's journeys

Halfords Raised Rail Steel Roof Bars Set r2

Halfords Integrated Rail Steel Roof Bars - Set i1

Halfords Ford Frozen White Scratch & Chip Repair Kit

Halfords Ford Frozen WHITE Car Spray Paint 300ml