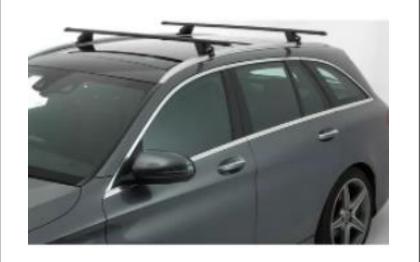

#### VEHICLE ROOF, TOW BALL AND REAR CYCLE CARRIERS

halfords for life's journeys

Halfords Raised Rail Steel Roof Bars Set r2

Halfords Integrated Rail Steel Roof Bars - Set i1

Halfords Ford Frozen White Scratch & Chip Repair Kit