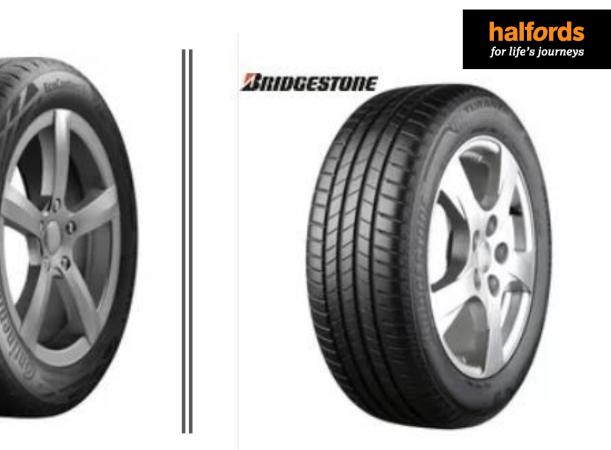

# CAR AND VAN TYRES

Ontinental 3

Halfords Leather Chamois (Medium)

Halfords Leather Chamois (Large)