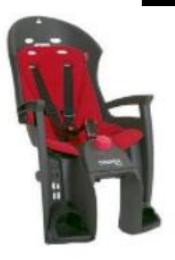

## CHILD SEATS FOR CYCLES

Halfords 550ml Bike Water Bottle - Clear

Halfords 700ml Bike Water Bottle - Clear