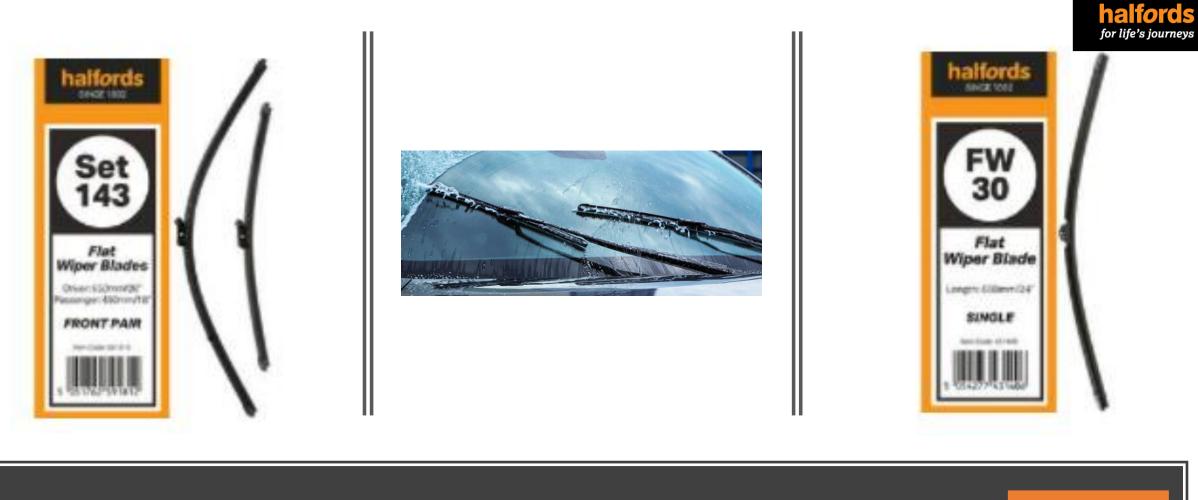

# WINDSCREEN WIPERS

Halfords Bike Inner Tube, 26" x 1.5 - 2.1", Schrader

Halfords MTB Tyres 26 x 2.0

Halfords Presta Bike Inner Tube, 700c x 18 - 25c, Long Valve