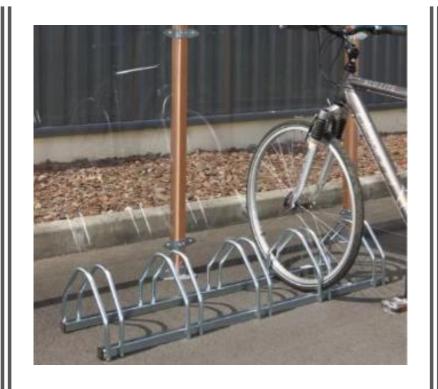

Polisport Groovy RS Plus





Hamax Siesta with Pannier Rack Carrier Adapter

## CHILD SEATS FOR CYCLES







Halfords 550ml Bike Water Bottle - Clear







Halfords 700ml Bike Water Bottle - Clear

## SPORTS WATER BOTTLES



Black & Decker 12V Dustbuster Flexi Auto Vac





Black & Decker Dustbuster 12V Car Vacuum

#### 12V AND RECHARABLE CAR VACUUMS









## TOW ROPES





Halfords Essential Batteries AA x30





Halfords Essential Batteries AAA x30

## DOMESTIC BATTERIES





#### **BRAKE DISCS**



#### **BRAKE PADS**





#### **BRAKE SHOES**

#### BRAKE DISCS, PADS AND SHOES



VEHICLE AIR AND OIL FILTERS



## FUNNELS AND OIL DRAIN PANS

**CLICK HERE** TO VIEW THE RANGE



Laser Funnel 145mm



LASER OIL DRIP TRAY 22.5" x 14.5"









#### ALLOY VEHICLE WHEELS AND ACC









#### CYCLE SHED AND GARAGE STORAGE SOLUTIONS